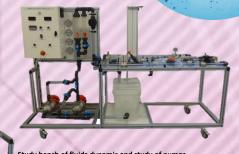

#### DYNAMICS OF FLUIDS AND PUMPS

- Study bench of 2 or 4 water pumps

- Fluid dynamics

- And Pumps study

Test bench of 2 water pumps BCP 204