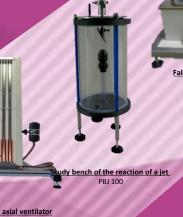

#### BASIC PRINCIPLE

- Bench study of the reaction of a jet

- Diaphragm study
- Viscometer
- Multi manometer