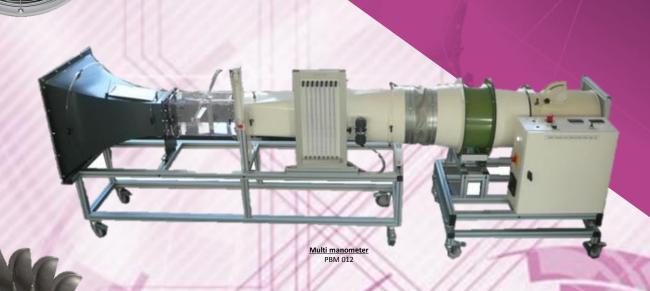

#### BASIC PRINCIPLE

- Bench study of the reaction of a jet

- Diaphragm study
- Viscometer
- Multi manometer