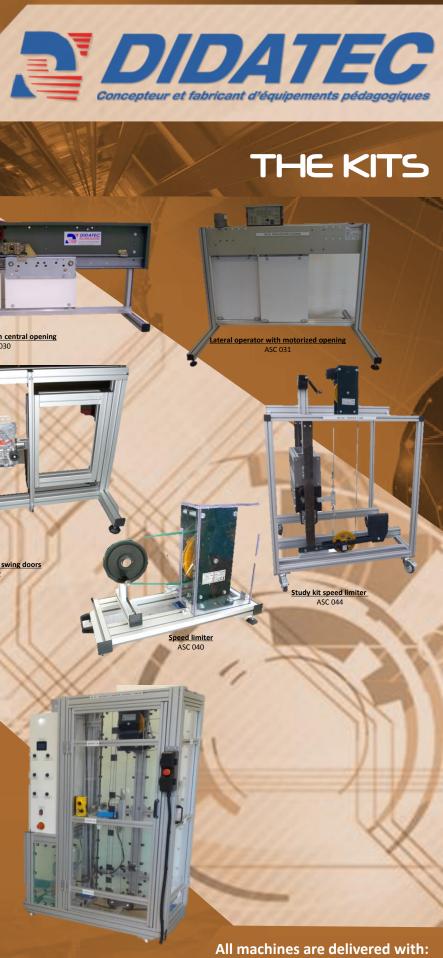

Inverter elevator maintenance with operative part ASC 153

.

. . .

Door operator with central opening ASC 030

Mechanical lock for swing doors

- Instruction manuals - Technical file - Practical work manual - Training manual - EC Certificate of conformity