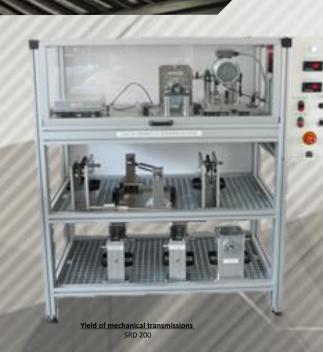

## MECHANICAL OSCILLATORS

- Study bench of Vibrations
  - free and forced
  - Static balancing
  - Torsional oscillations