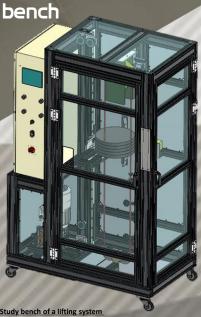

## ELECTRONICS AND SERVO-SYSTEMS

- A lifting system test bench

**Reproduction prohibited** 

**Copyright 2014 DIDATEC** 

Non contractual photos

SOLID STATE PHYSICS

Study bench of frictions plane / plane and plane / slippage