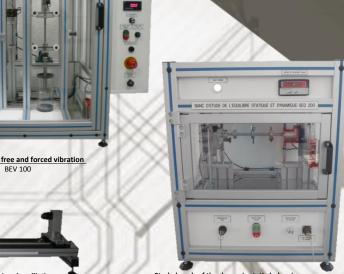

## MECHANICAL OSCILLATORS

- Study bench of Vibrations
  - free and forced
  - Static balancing
  - Torsional oscillations