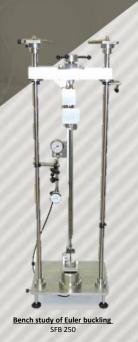

## CHARACTERIZATION OF MATERIALS

- Study of buckling
- Bench of flexion-torsion
- A Charpy pendulum
- A thin ring study bench