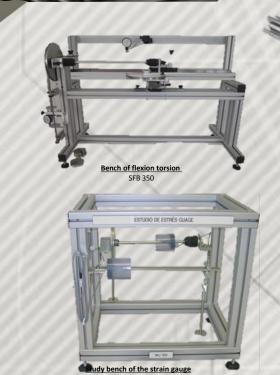

## CHARACTERIZATION OF MATERIALS

- Study of buckling
- Bench of flexion-torsion
- A Charpy pendulum
- A thin ring study bench