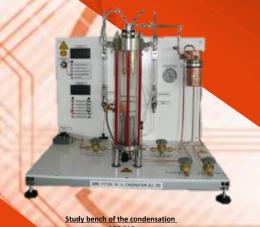

- Air compressors test bench and study of a diaphragm

Bench study of 3 exchangers

Air compressor test bench PCB 050

Come and discover all our range of products on our website

- Boiling demonstration bench - Study bench

of condensation

All machines are delivered with:

- Instruction manuals
  - Technical file
- Practical work manual
- Training manual
- EC Certificate of conformity

Study bench of heat transmis PTC 100