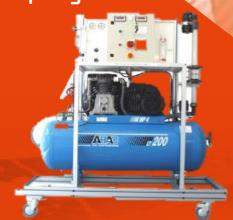

- Air compressors test bench and study of a diaphragm

Bench study of 3 exchangers

Air compressor test bench PCB 050

Come and discover all our range of products on our website

- Boiling demonstration bench - Study bench