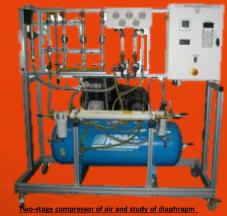

- Air compressors test bench and study of a diaphragm

Bench study of 3 exchangers

Air compressor test bench PCB 050

Come and discover all our range of products on our website

- Boiling demonstration bench - Study bench