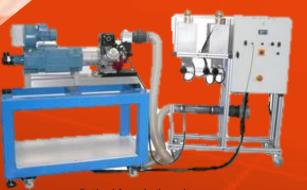

## RADIATION-CONVECTION-CONDUCTION

Free and forced convection

- Radiation study bench thermal and luminous
- Free and forced convection
- Transmission of heat

COMPRESSORS - ENCINES

-Combustion engines test bench