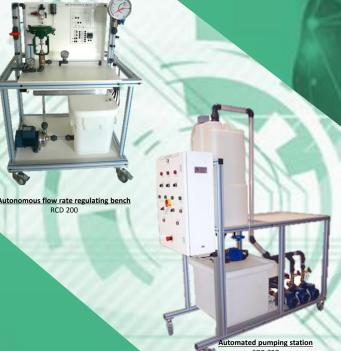

## RECULATION

Level regulating bench, flow rate, pressure and temperature

Automated system of water distribution

- Speed regulating bench

- Pumping station

Bench study of industrial detectors and sensors

Bench study of industrial detectors and sensors