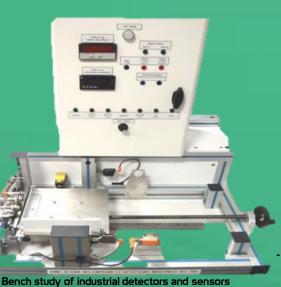

## RECULATION

Level regulating bench, flow rate, pressure and temperature

Automated system of water distribution

- Speed regulating bench

- Pumping station

Bench study of industrial detectors and sensors

Bench study of industrial detectors and sensors